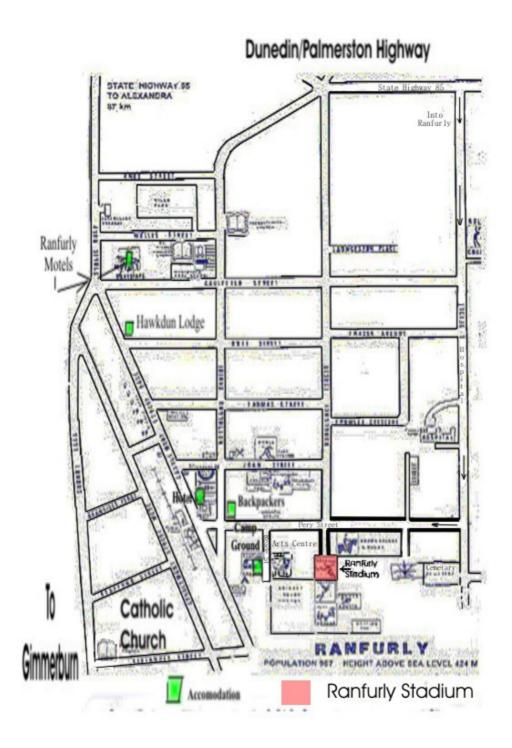

# How to find The Stadium

Follow the instructions on the map on the following page.

# **Accommodation Options**

Old Po Backpackers 03 4449588 Ranfurly Holiday Park and Motels 03 4449144 Ranfurly Motels 03 4449383 Ranfurly Lion Hotel 03 4449140 Hawkdun Lodge 03 4449750

For further information please contact